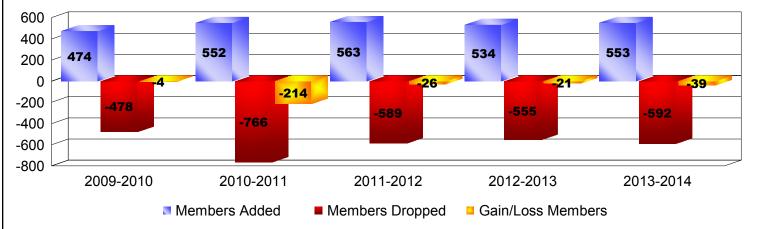

|                             | New<br>Clubs | Dropped<br>Clubs | Gain/<br>Loss<br>Clubs | New<br>Members | Charter<br>Members | Reinstate<br>Members | Transfer<br>Members | Total<br>Member<br>Added | Total<br>Members<br>Dropped | Gain/<br>Loss<br>Members |
|-----------------------------|--------------|------------------|------------------------|----------------|--------------------|----------------------|---------------------|--------------------------|-----------------------------|--------------------------|
| 2009-2010                   | 5            | -7               | -2                     | 256            | 133                | 75                   | 10                  | 474                      | -478                        | -4                       |
| 2010-2011                   | 6            | -6               | 0                      | 251            | 128                | 164                  | 9                   | 552                      | -766                        | -214                     |
| 2011-2012                   | 8            | -13              | -5                     | 336            | 176                | 51                   | 0                   | 563                      | -589                        | -26                      |
| 2012-2013                   | 5            | -5               | 0                      | 203            | 115                | 203                  | 13                  | 534                      | -555                        | -21                      |
| 2013-2014                   | 8            | -8               | 0                      | 253            | 211                | 81                   | 8                   | 553                      | -592                        | -39                      |
| Average                     | 6            | -8               | -1                     | 260            | 153                | 115                  | 8                   | 535                      | -596                        | -61                      |
|                             | 5            |                  | 6                      |                |                    |                      |                     |                          |                             |                          |
| 0<br>-4<br>-8<br>-12<br>-16 | -7           | -2               |                        |                | -13                | -5                   | -5                  |                          | -8                          |                          |
| -4<br>-8<br>-12             | 2009-20      |                  |                        |                | -13<br>2011-20     | -5                   |                     |                          | 2013-2014                   |                          |
| -4<br>-8<br>-12             |              |                  |                        | 2011           |                    | 012                  | -5                  | 3                        |                             |                          |