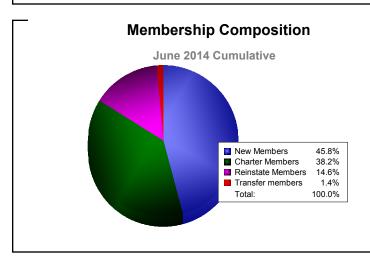

|                             | New<br>Clubs | Dropped<br>Clubs | Gain/<br>Loss<br>Clubs | New<br>Members | Charter<br>Members | Reinstate<br>Members | Transfer<br>Members | Total<br>Member<br>Added | Total<br>Members<br>Dropped | Gain/<br>Loss<br>Members |
|-----------------------------|--------------|------------------|------------------------|----------------|--------------------|----------------------|---------------------|--------------------------|-----------------------------|--------------------------|
| 2009-2010                   | 5            | -7               | -2                     | 256            | 133                | 75                   | 10                  | 474                      | -478                        | -4                       |
| 2010-2011                   | 6            | -6               | 0                      | 251            | 128                | 164                  | 9                   | 552                      | -766                        | -214                     |
| 2011-2012                   | 8            | -13              | -5                     | 336            | 176                | 51                   | 0                   | 563                      | -589                        | -26                      |
| 2012-2013                   | 5            | -5               | 0                      | 203            | 115                | 203                  | 13                  | 534                      | -555                        | -21                      |
| 2013-2014                   | 8            | -8               | 0                      | 253            | 211                | 81                   | 8                   | 553                      | -592                        | -39                      |
| Average                     | 6            | -8               | -1                     | 260            | 153                | 115                  | 8                   | 535                      | -596                        | -61                      |
|                             | 5            |                  | 6                      |                |                    |                      |                     |                          |                             |                          |
| 0<br>-4<br>-8<br>-12<br>-16 | -7           | -2               |                        |                | -13                | -5                   | -5                  |                          | -8                          |                          |
| -4<br>-8<br>-12             | 2009-20      |                  |                        |                | -13<br>2011-20     | -5                   |                     |                          | 2013-2014                   |                          |
| -4<br>-8<br>-12             |              |                  |                        | 2011           |                    | 012                  | -5                  | 3                        |                             |                          |